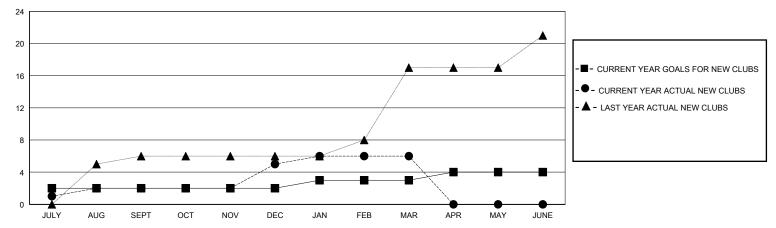

## GOALS AND ACTUAL NEW CLUBS CUMULATIVE

## MONTHLY MEMBERSHIP PROGRESS REPORT

District 320 C

| GMT:                  |               | LOC       | CATION INDIA  |                       |                       |                         | GMT CA                                             |  |  |
|-----------------------|---------------|-----------|---------------|-----------------------|-----------------------|-------------------------|----------------------------------------------------|--|--|
| Clubs                 |               |           |               | Members               |                       |                         |                                                    |  |  |
| RESULTS FOR 2023-2024 |               |           |               | RESULTS FOR 2023-2024 |                       |                         |                                                    |  |  |
| QUARTER               | NEW CLUB GOAL | NEW CLUBS | DROPPED CLUBS | QUARTER MEMB          | ER GROWTH NET<br>GOAL | MEMBER GROWTH<br>ACTUAL | DROPPED<br>MEMBERS ACTUAL<br>(including transfers) |  |  |
| JULY/AUG/SEPT         | 2             | 2         | 0             | JULY/AUG/SEPT         | 30                    | 157                     | 29                                                 |  |  |
| OCT/NOV/DEC           | 0             | 3         | 4             | OCT/NOV/DEC           | 20                    | 321                     | 431                                                |  |  |
| JAN/FEB/MAR           | 1             | 1         | 0             | JAN/FEB/MAR           | 20                    | 351                     | 82                                                 |  |  |
| APR/MAY/JUNE          | 1             | 0         | 0             | APR/MAY/JUNE          | 10                    | 0                       | 0                                                  |  |  |