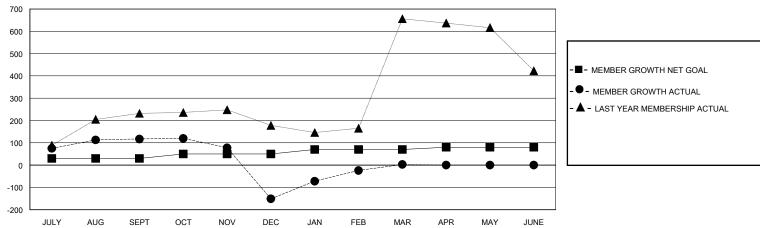

## GOALS AND ACTUAL MEMBERS CUMULATIVE

| DROPPED CLUBS: 4  |     | 59 CLUBS OF 111 ADDED 1 OR MORE | GENDER DISTRIBUTION       |                |       |
|-------------------|-----|---------------------------------|---------------------------|----------------|-------|
|                   |     | NEW MEMBERS                     | MALE                      | 2,500 (67.11%) |       |
|                   |     |                                 | FEMALE                    | 1,225 (32.89%) |       |
| DROPPED MEMBERS   |     |                                 |                           |                |       |
| DECEASED          | 6   | CLICK HERE FOR CUMULATIVE       | TOTAL FAMILY UNIT MEMBERS |                | 1,281 |
| CLUB CANCELLED 62 |     | MEMBERSHIP DATA                 |                           |                | 7.10  |
| OTHER             | 474 |                                 | FAMILY MEMBERS            | S PAYING HALF  | 742   |
| TOTAL             | 542 |                                 | 0020                      |                |       |

## MONTHLY MEMBERSHIP PROGRESS REPORT

District 320 C

| GMT:                  |               | LOC       | CATION INDIA  |                       |                       |                         | GMT CA                                             |  |  |
|-----------------------|---------------|-----------|---------------|-----------------------|-----------------------|-------------------------|----------------------------------------------------|--|--|
| Clubs                 |               |           |               | Members               |                       |                         |                                                    |  |  |
| RESULTS FOR 2023-2024 |               |           |               | RESULTS FOR 2023-2024 |                       |                         |                                                    |  |  |
| QUARTER               | NEW CLUB GOAL | NEW CLUBS | DROPPED CLUBS | QUARTER MEMB          | ER GROWTH NET<br>GOAL | MEMBER GROWTH<br>ACTUAL | DROPPED<br>MEMBERS ACTUAL<br>(including transfers) |  |  |
| JULY/AUG/SEPT         | 2             | 2         | 0             | JULY/AUG/SEPT         | 30                    | 157                     | 29                                                 |  |  |
| OCT/NOV/DEC           | 0             | 3         | 4             | OCT/NOV/DEC           | 20                    | 321                     | 431                                                |  |  |
| JAN/FEB/MAR           | 1             | 1         | 0             | JAN/FEB/MAR           | 20                    | 351                     | 82                                                 |  |  |
| APR/MAY/JUNE          | 1             | 0         | 0             | APR/MAY/JUNE          | 10                    | 0                       | 0                                                  |  |  |